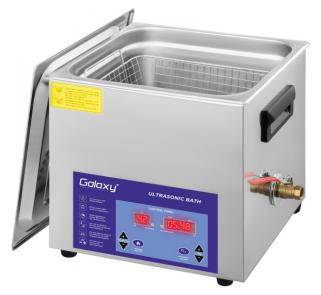

## **Professional Digital Ultrasonic Cleaner (Sonicator)**

with Timer, Heater & Basket

### SALIENT FEATURES:

- Inner Tank & Outer Body is made of Stainless Steel
- Digital LED display
- Low water cut-pff protection
- Temperature & Timer function
- Sports ceramic heaters which are efficient
- Drainage & cooling fan
- High performance industrial transducers

Professional series is ideal for applications where operation time is more than 30 minutes.

In addition, professional series has industrial grade transducers as well as heaters for high performance.

These ultrasonic cleaners can be used for 99 minutes at a stretch, after 99 minutes of operation,

42

15 minutes of rest time is required before it can be used again.