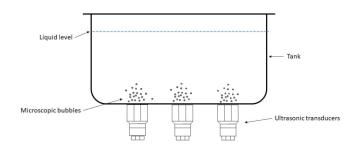

Digital Ultrasonic cleaning is based on the cavitation effect caused by high frequency wave vibration in the fluid caused by the ultrasonic transducers. Microscopic bubbles are formed and the implode violently causing cavitation which creates an intense scrubbing action on the surface of the item being cleaned. The bubbles are small enough to penetrate microscopic dents & crevices, cleaning them thoroughly and consistently.