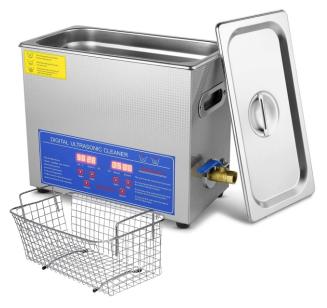

# **Digital Ultrasonic Cleaner (Sonicator)**

with Timer, Heater & Basket

Galaxy'

### SALIENT FEATURES:

- Inner Tank & Outer Body is made of Stainless Steel
- Digital Red LED display
- Temperature & Timer function
- Sports ceramic heaters which are efficient
- Drainage & cooling fan from 6L onwards
- High performance transducers

#### **SPECIFICATIONS:**

| Model                          | UC-10P                   |                                        |
|--------------------------------|--------------------------|----------------------------------------|
| Make                           | Galaxy                   |                                        |
| Theoretical Capacity           | 10 Litre                 |                                        |
| Actual water filling           | 8 Litre                  |                                        |
| Tank Size (mm)                 | 300 x 240 x 150          |                                        |
| Overall Size (mm)              | 330 x 270 x 310          |                                        |
| Ultrasonic Power               | 420 W                    |                                        |
| Heating Power                  | 1000 W                   | <b>STANDARD</b>                        |
| Tank, Body, Lid Material       | Stainless Steel 304      | ACCESSORIES:                           |
| Time Setting                   | 1 to 99 mins / Always On | Main Instrument                        |
| Heating Temp.                  | Ambient to 80°C          | • Lid                                  |
| Display & Ultrasonic Frequency | LED Display, 40 kHz      | • Basket                               |
| Power Supply                   | 220v / 50 Hz             | Power Cord                             |
| Weight                         | 9 kg                     | <ul> <li>Instruction Manual</li> </ul> |