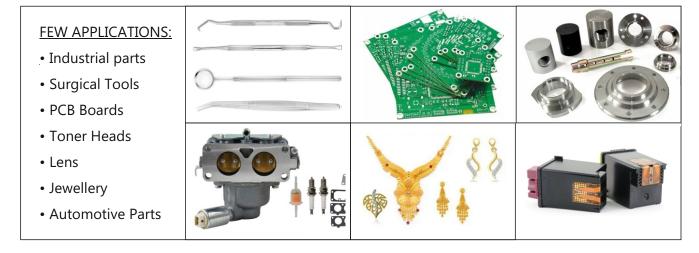

Ultrasonic Cleaning is extremely effective at removing dirt and grime which would normally require tedious manual cleaning by hand. It has been used to clean a wife variety of instruments and mechanical parts such as carburetors, toner heads, metal parts, gears, watches, surgical instruments, PCBS, etc returning them to almost like new condition without damaging parts.